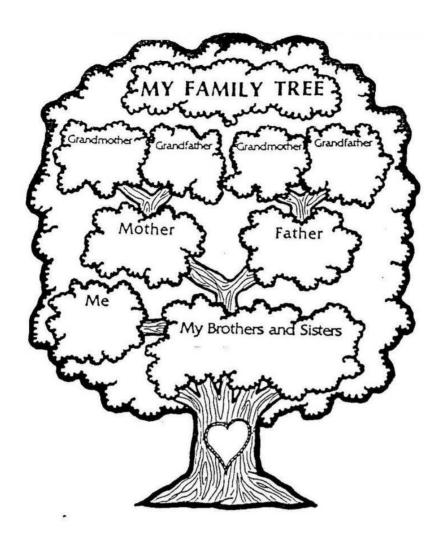

## 6. Complete your family tree:

| 7. Now, write sentences about your family. |  |  |  |  |
|--------------------------------------------|--|--|--|--|
|                                            |  |  |  |  |
|                                            |  |  |  |  |
|                                            |  |  |  |  |
|                                            |  |  |  |  |